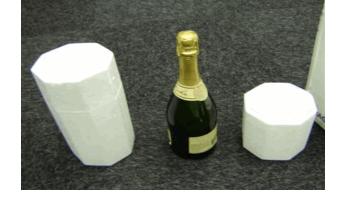

res.                                                                                                                                                   |
| Pending: | A package, with article, that has been tested to all FedEx Standard Test Procedures. Confirmation of results is subject to customer inspection.                                                                                   |

Comments and Packaging Recommendations\*

\* Our provision of advice, assistance or guidance on the appropriate packaging of shipment does not constitute acceptance of liability, unless such advice, assistance or guidance is in writing from the FedEx Packaging Design and Development department and expressly accepts liability in the event of a damaged shipment.

Photos / Drawings (if Applicable)