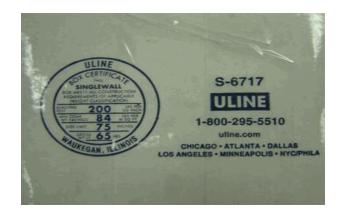

| PDD Contact : David Arbeit Test or Evaluat                                                                                                                                                                                                                                                                                           | ion : Test Report Number : 25646                                     |
|--------------------------------------------------------------------------------------------------------------------------------------------------------------------------------------------------------------------------------------------------------------------------------------------------------------------------------------|----------------------------------------------------------------------|
| Received Date : 12/23/2008 Processed Date                                                                                                                                                                                                                                                                                            | e: 12/26/2008 GroundExpress                                          |
| Customer Information                                                                                                                                                                                                                                                                                                                 | FedEx Location Information                                           |
| Acct # : 221033531                                                                                                                                                                                                                                                                                                                   | Express Station ID: FEPA                                             |
| Uline                                                                                                                                                                                                                                                                                                                                | Express Sr Manager: Stephen Strong                                   |
| 2200 S. Lakeside Dr.                                                                                                                                                                                                                                                                                                                 | Ground Terminal Id: WHLG                                             |
| Waukegan, IL 60085 USA                                                                                                                                                                                                                                                                                                               | Ground Sr Manager: Scott Haeger                                      |
| Contact: Maryane Semenyuk                                                                                                                                                                                                                                                                                                            | Sales Professional : Suzanne M. Brody                                |
| Phone: 847-473-3000                                                                                                                                                                                                                                                                                                                  | Phone Number : 815-302-3190                                          |
|                                                                                                                                                                                                                                                                                                                                      | Field Engineer: Scott A. Gindt                                       |
|                                                                                                                                                                                                                                                                                                                                      | Phone Number : 414-443-2078                                          |
| Product Information                                                                                                                                                                                                                                                                                                                  |                                                                      |
| Commodity Code : 58 UN No :                                                                                                                                                                                                                                                                                                          | Model Number: S-6717 Pcs. Per Pkg: 1                                 |
| Values : \$10.00 Product Description: 1 Chan                                                                                                                                                                                                                                                                                         | npagne Bottle Shipper                                                |
|                                                                                                                                                                                                                                                                                                                                      |                                                                      |
| Packaging Information                                                                                                                                                                                                                                                                                                                |                                                                      |
| Size : L(in): 5.25 W (in): 5.25 H(in): 16 Wt (lb):                                                                                                                                                                                                                                                                                   | 4.25 Outer Container Type: Corrugated                                |
| Container Specs: C-Flute Single Wall 200 Burst Test                                                                                                                                                                                                                                                                                  |                                                                      |
| Regular slotted container<br>Other Outer Info:                                                                                                                                                                                                                                                                                       |                                                                      |
| Inner Packaging I: Inner Packag                                                                                                                                                                                                                                                                                                      | ing II: Polystyrene Fo Sealing Method: Tape                          |
|                                                                                                                                                                                                                                                                                                                                      |                                                                      |
| Other Inner Info: 2-piece custom polystyrene foam.                                                                                                                                                                                                                                                                                   |                                                                      |
| Other Inner Info:         2-piece custom polystyrene foam.                                                                                                                                                                                                                                                                           |                                                                      |
| Other Inner Info:         2-piece custom polystyrene foam.                                                                                                                                                                                                                                                                           |                                                                      |
| Other Inner Info:       2-piece custom polystyrene foam.         Test Procedures Completed                                                                                                                                                                                                                                           |                                                                      |
| Test Procedures Completed                                                                                                                                                                                                                                                                                                            |                                                                      |
| Test Type : International - FedEx                                                                                                                                                                                                                                                                                                    | Drop Sequence : Two Sets Free - Fall                                 |
| Test Procedures Completed<br>Test Type : International - FedEx<br>Drop Height (in) : 30 inches                                                                                                                                                                                                                                       | Drop Sequence : Two Sets Free - Fall                                 |
| Test Procedures Completed         Test Type : International - FedEx         Drop Height (in) : 30 inches         Drop Results: No Visible Damage                                                                                                                                                                                     | Drop Sequence : Two Sets Free - Fall<br>Compression Load (Ibf) : 89  |
| Test Procedures Completed         Test Type : International - FedEx         Drop Height (in) : 30 inches         Drop Results: No Visible Damage         Compression Factor: 5                                                                                                                                                       |                                                                      |
| Test Procedures Completed         Test Type : International - FedEx         Drop Height (in) : 30 inches         Drop Results: No Visible Damage         Compression Factor: 5         Compression Results: Meets Minimum Specifications                                                                                             |                                                                      |
| Test Procedures Completed         Test Type : International - FedEx         Drop Height (in) : 30 inches         Drop Results: No Visible Damage         Compression Factor: 5         Compression Results: Meets Minimum Specifications         Vibration Profile: International FedEx                                              | Compression Load (Ibf) : 89                                          |
| Test Procedures Completed         Test Type : International - FedEx         Drop Height (in) : 30 inches         Drop Results: No Visible Damage         Compression Factor: 5         Compression Results: Meets Minimum Specifications         Vibration Profile: International FedEx                                              | Compression Load (Ibf) : 89                                          |
| Test Procedures Completed         Test Type : International - FedEx         Drop Height (in) : 30 inches         Drop Results: No Visible Damage         Compression Factor: 5         Compression Results: Meets Minimum Specifications         Vibration Profile: International FedEx         Vibration Results: No Visible Damage | Compression Load (lbf) : 89<br>Vibration Duration: 90 Minutes Random |

Photos / Drawings (if Applicable)