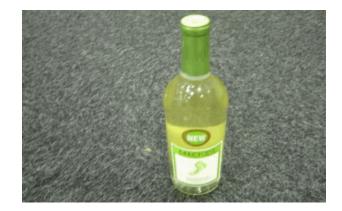

| PDD Contact : David Arbeit Tes               | st or Evaluation : Test           | Report Number : 25641              |
|----------------------------------------------|-----------------------------------|------------------------------------|
|                                              | ocessed Date : 12/26/2008         | GroundExpress                      |
| Customer Information                         | FadEvia                           |                                    |
| Customer Information                         |                                   | ation Information                  |
| Acct #: 221033531                            | Express Station I                 | ID: FEPA                           |
| Uline                                        | Express Sr Mana                   | ger: Stephen Strong                |
| 2200 S. Lakeside Dr.                         | Ground Terminal                   | ld: WHLG                           |
| Waukegan, IL 60085 USA                       | Ground Sr Manag                   | ger: Scott Haeger                  |
| Contact: Maryane Semenyuk                    | Sales Profession                  | al: Suzanne M. Brody               |
| Phone: 847-473-3000                          | Phone Number :                    | 815-302-3190                       |
|                                              | Field Engineer:                   | Scott A. Gindt                     |
|                                              | Phone Number :                    | 414-443-2078                       |
| Product Information                          |                                   |                                    |
| Commodity Code : 58 UN No :                  | Model Number: S-58                | B10 Pcs. Per Pkg: 2                |
| Values : \$13.00 Product Description         | n: 2 Wine Bottle Shipper          |                                    |
|                                              |                                   |                                    |
| Packaging Information                        |                                   |                                    |
| Size : L (in): 10 W (in): 4.75 H(in): 15.25  | 5 Wt (Ib): 6.4 Outer Contain      | ner Type: Corrugated               |
| Container Specs: C-Flute Single Wall 200 Bu  | ırst Test                         |                                    |
| Other Outer Info: Regular slotted container  |                                   |                                    |
|                                              |                                   |                                    |
| Inner Packaging I: Ir                        | nner Packaging II: Polystyrene Fo | o Sealing Method: Tape             |
| Other Inner Info: 2-piece custom polystyre   | ne foam.                          |                                    |
|                                              |                                   |                                    |
| Test Procedures Completed                    |                                   |                                    |
|                                              |                                   |                                    |
| Test Type : International - FedEx            | _                                 |                                    |
| Drop Height (in): 30 inches                  | Droj                              | p Sequence : Two Sets Free - Fall  |
| Drop Results: No Visible Damage              |                                   |                                    |
| Compression Factor: 5                        |                                   | npression Load (Ibf): 154          |
| Compression Results: Meets Minimum Specifica |                                   |                                    |
| Vibration Profile: International FedEx       | Vibr                              | ration Duration: 90 Minutes Random |
| Vibration Results: No Visible Damage         |                                   |                                    |
| Impost Seguences                             | Impa                              | act Velocity (ft/s):               |
|                                              |                                   |                                    |
| Impact Sequence:<br>Impact Results:          |                                   |                                    |

Photos / Drawings (if Applicable)