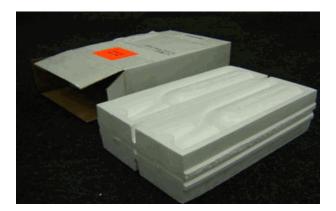

| PDD Contact : David Arbeit Tes               | st or Evaluation : Test           | Report Number : 25641              |
|----------------------------------------------|-----------------------------------|------------------------------------|
|                                              | ocessed Date : 12/26/2008         | GroundExpress                      |
| Customer Information                         | FadEvia                           |                                    |
| Customer Information                         |                                   | ation Information                  |
| Acct #: 221033531                            | Express Station I                 | ID: FEPA                           |
| Uline                                        | Express Sr Mana                   | ger: Stephen Strong                |
| 2200 S. Lakeside Dr.                         | Ground Terminal                   | ld: WHLG                           |
| Waukegan, IL 60085 USA                       | Ground Sr Manag                   | ger: Scott Haeger                  |
| Contact: Maryane Semenyuk                    | Sales Profession                  | al: Suzanne M. Brody               |
| Phone: 847-473-3000                          | Phone Number :                    | 815-302-3190                       |
|                                              | Field Engineer:                   | Scott A. Gindt                     |
|                                              | Phone Number :                    | 414-443-2078                       |
| Product Information                          |                                   |                                    |
| Commodity Code : 58 UN No :                  | Model Number: S-58                | B10 Pcs. Per Pkg: 2                |
| Values : \$13.00 Product Description         | n: 2 Wine Bottle Shipper          |                                    |
|                                              |                                   |                                    |
| Packaging Information                        |                                   |                                    |
| Size : L (in): 10 W (in): 4.75 H(in): 15.25  | 5 Wt (Ib): 6.4 Outer Contain      | ner Type: Corrugated               |
| Container Specs: C-Flute Single Wall 200 Bu  | ırst Test                         |                                    |
| Other Outer Info: Regular slotted container  |                                   |                                    |
|                                              |                                   |                                    |
| Inner Packaging I: Ir                        | nner Packaging II: Polystyrene Fo | o Sealing Method: Tape             |
| Other Inner Info: 2-piece custom polystyre   | ne foam.                          |                                    |
|                                              |                                   |                                    |
| Test Procedures Completed                    |                                   |                                    |
|                                              |                                   |                                    |
| Test Type : International - FedEx            | _                                 |                                    |
| Drop Height (in): 30 inches                  | Droj                              | p Sequence : Two Sets Free - Fall  |
| Drop Results: No Visible Damage              |                                   |                                    |
| Compression Factor: 5                        |                                   | npression Load (Ibf): 154          |
| Compression Results: Meets Minimum Specifica |                                   |                                    |
| Vibration Profile: International FedEx       | Vibr                              | ration Duration: 90 Minutes Random |
| Vibration Results: No Visible Damage         |                                   |                                    |
| Impost Seguences                             | Impa                              | act Velocity (ft/s):               |
|                                              |                                   |                                    |
| Impact Sequence:<br>Impact Results:          |                                   |                                    |

Photos / Drawings (if Applicable)