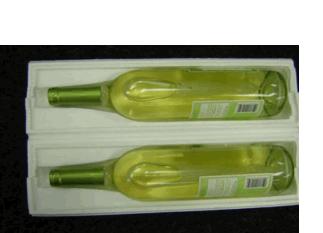

| PDD Contact : David Arbeit Tes               | st or Evaluation : Test           | Report Number : 25641              |
|----------------------------------------------|-----------------------------------|------------------------------------|
|                                              | ocessed Date : 12/26/2008         | GroundExpress                      |
| Customer Information                         | FadEvia                           |                                    |
| Customer Information                         |                                   | ation Information                  |
| Acct #: 221033531                            | Express Station I                 | ID: FEPA                           |
| Uline                                        | Express Sr Mana                   | ger: Stephen Strong                |
| 2200 S. Lakeside Dr.                         | Ground Terminal                   | ld: WHLG                           |
| Waukegan, IL 60085 USA                       | Ground Sr Manag                   | ger: Scott Haeger                  |
| Contact: Maryane Semenyuk                    | Sales Profession                  | al: Suzanne M. Brody               |
| Phone: 847-473-3000                          | Phone Number :                    | 815-302-3190                       |
|                                              | Field Engineer:                   | Scott A. Gindt                     |
|                                              | Phone Number :                    | 414-443-2078                       |
| Product Information                          |                                   |                                    |
| Commodity Code : 58 UN No :                  | Model Number: S-58                | B10 Pcs. Per Pkg: 2                |
| Values : \$13.00 Product Description         | n: 2 Wine Bottle Shipper          |                                    |
|                                              |                                   |                                    |
| Packaging Information                        |                                   |                                    |
| Size : L (in): 10 W (in): 4.75 H(in): 15.25  | 5 Wt (Ib): 6.4 Outer Contain      | ner Type: Corrugated               |
| Container Specs: C-Flute Single Wall 200 Bu  | ırst Test                         |                                    |
| Other Outer Info: Regular slotted container  |                                   |                                    |
|                                              |                                   |                                    |
| Inner Packaging I: Ir                        | nner Packaging II: Polystyrene Fo | o Sealing Method: Tape             |
| Other Inner Info: 2-piece custom polystyre   | ne foam.                          |                                    |
|                                              |                                   |                                    |
| Test Procedures Completed                    |                                   |                                    |
|                                              |                                   |                                    |
| Test Type : International - FedEx            | _                                 |                                    |
| Drop Height (in): 30 inches                  | Droj                              | p Sequence : Two Sets Free - Fall  |
| Drop Results: No Visible Damage              |                                   |                                    |
| Compression Factor: 5                        |                                   | npression Load (Ibf): 154          |
| Compression Results: Meets Minimum Specifica |                                   |                                    |
| Vibration Profile: International FedEx       | Vibr                              | ration Duration: 90 Minutes Random |
| Vibration Results: No Visible Damage         |                                   |                                    |
| Impost Seguences                             | Impa                              | act Velocity (ft/s):               |
|                                              |                                   |                                    |
| Impact Sequence:<br>Impact Results:          |                                   |                                    |

Photos / Drawings (if Applicable)