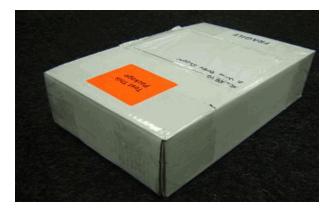

| PDD Contact : David Arbeit Tes               | st or Evaluation : Test           | Report Number : 25641              |
|----------------------------------------------|-----------------------------------|------------------------------------|
|                                              | ocessed Date : 12/26/2008         | GroundExpress                      |
| Customer Information                         | FadEvia                           |                                    |
| Customer Information                         |                                   | ation Information                  |
| Acct #: 221033531                            | Express Station I                 | ID: FEPA                           |
| Uline                                        | Express Sr Mana                   | ger: Stephen Strong                |
| 2200 S. Lakeside Dr.                         | Ground Terminal                   | ld: WHLG                           |
| Waukegan, IL 60085 USA                       | Ground Sr Manag                   | ger: Scott Haeger                  |
| Contact: Maryane Semenyuk                    | Sales Profession                  | al: Suzanne M. Brody               |
| Phone: 847-473-3000                          | Phone Number :                    | 815-302-3190                       |
|                                              | Field Engineer:                   | Scott A. Gindt                     |
|                                              | Phone Number :                    | 414-443-2078                       |
| Product Information                          |                                   |                                    |
| Commodity Code : 58 UN No :                  | Model Number: S-58                | B10 Pcs. Per Pkg: 2                |
| Values : \$13.00 Product Description         | n: 2 Wine Bottle Shipper          |                                    |
|                                              |                                   |                                    |
| Packaging Information                        |                                   |                                    |
| Size : L (in): 10 W (in): 4.75 H(in): 15.25  | 5 Wt (Ib): 6.4 Outer Contain      | ner Type: Corrugated               |
| Container Specs: C-Flute Single Wall 200 Bu  | ırst Test                         |                                    |
| Other Outer Info: Regular slotted container  |                                   |                                    |
|                                              |                                   |                                    |
| Inner Packaging I: Ir                        | nner Packaging II: Polystyrene Fo | o Sealing Method: Tape             |
| Other Inner Info: 2-piece custom polystyre   | ne foam.                          |                                    |
|                                              |                                   |                                    |
| Test Procedures Completed                    |                                   |                                    |
|                                              |                                   |                                    |
| Test Type : International - FedEx            | _                                 |                                    |
| Drop Height (in): 30 inches                  | Droj                              | p Sequence : Two Sets Free - Fall  |
| Drop Results: No Visible Damage              |                                   |                                    |
| Compression Factor: 5                        |                                   | npression Load (Ibf): 154          |
| Compression Results: Meets Minimum Specifica |                                   |                                    |
| Vibration Profile: International FedEx       | Vibr                              | ration Duration: 90 Minutes Random |
| Vibration Results: No Visible Damage         |                                   |                                    |
| Impost Seguences                             | Impa                              | act Velocity (ft/s):               |
|                                              |                                   |                                    |
| Impact Sequence:<br>Impact Results:          |                                   |                                    |

Photos / Drawings (if Applicable)