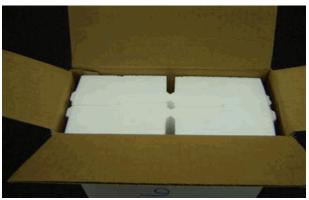

| PDD Contact : David Arbeit Tes               | st or Evaluation : Test           | Report Number : 25641              |
|----------------------------------------------|-----------------------------------|------------------------------------|
|                                              | ocessed Date : 12/26/2008         | GroundExpress                      |
| Customer Information                         | FadEvia                           |                                    |
| Customer Information                         |                                   | ation Information                  |
| Acct #: 221033531                            | Express Station I                 | ID: FEPA                           |
| Uline                                        | Express Sr Mana                   | ger: Stephen Strong                |
| 2200 S. Lakeside Dr.                         | Ground Terminal                   | ld: WHLG                           |
| Waukegan, IL 60085 USA                       | Ground Sr Manag                   | ger: Scott Haeger                  |
| Contact: Maryane Semenyuk                    | Sales Profession                  | al: Suzanne M. Brody               |
| Phone: 847-473-3000                          | Phone Number :                    | 815-302-3190                       |
|                                              | Field Engineer:                   | Scott A. Gindt                     |
|                                              | Phone Number :                    | 414-443-2078                       |
| Product Information                          |                                   |                                    |
| Commodity Code : 58 UN No :                  | Model Number: S-58                | B10 Pcs. Per Pkg: 2                |
| Values : \$13.00 Product Description         | n: 2 Wine Bottle Shipper          |                                    |
|                                              |                                   |                                    |
| Packaging Information                        |                                   |                                    |
| Size : L (in): 10 W (in): 4.75 H(in): 15.25  | 5 Wt (Ib): 6.4 Outer Contain      | ner Type: Corrugated               |
| Container Specs: C-Flute Single Wall 200 Bu  | ırst Test                         |                                    |
| Other Outer Info: Regular slotted container  |                                   |                                    |
|                                              |                                   |                                    |
| Inner Packaging I: Ir                        | nner Packaging II: Polystyrene Fo | o Sealing Method: Tape             |
| Other Inner Info: 2-piece custom polystyre   | ne foam.                          |                                    |
|                                              |                                   |                                    |
| Test Procedures Completed                    |                                   |                                    |
|                                              |                                   |                                    |
| Test Type : International - FedEx            | _                                 |                                    |
| Drop Height (in): 30 inches                  | Droj                              | p Sequence : Two Sets Free - Fall  |
| Drop Results: No Visible Damage              |                                   |                                    |
| Compression Factor: 5                        |                                   | npression Load (Ibf): 154          |
| Compression Results: Meets Minimum Specifica |                                   |                                    |
| Vibration Profile: International FedEx       | Vibr                              | ration Duration: 90 Minutes Random |
| Vibration Results: No Visible Damage         |                                   |                                    |
| Impost Seguences                             | Impa                              | act Velocity (ft/s):               |
|                                              |                                   |                                    |
| Impact Sequence:<br>Impact Results:          |                                   |                                    |

Photos / Drawings (if Applicable)