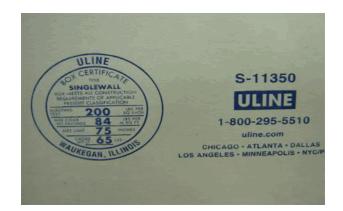

| PDD Contact : David Arbeit Test or Eval                                                                                                                                                                                                                                                                                                                                                                                                                                                                                              | luation :      | Test                                     | Report Number: 25648                                                            |
|--------------------------------------------------------------------------------------------------------------------------------------------------------------------------------------------------------------------------------------------------------------------------------------------------------------------------------------------------------------------------------------------------------------------------------------------------------------------------------------------------------------------------------------|----------------|------------------------------------------|---------------------------------------------------------------------------------|
| Received Date : 12/23/2008 Processed I                                                                                                                                                                                                                                                                                                                                                                                                                                                                                               | Date: 12       | 2/26/2008                                | GroundExpress                                                                   |
| Customer Information                                                                                                                                                                                                                                                                                                                                                                                                                                                                                                                 |                | FedEx Location In                        | formation                                                                       |
| Acct # : 221033531                                                                                                                                                                                                                                                                                                                                                                                                                                                                                                                   |                | Express Station ID:                      | FEPA                                                                            |
| Uline                                                                                                                                                                                                                                                                                                                                                                                                                                                                                                                                |                | Express Sr Manager:                      | Stephen Strong                                                                  |
| 2200 S. Lakeside Dr.                                                                                                                                                                                                                                                                                                                                                                                                                                                                                                                 |                | Ground Terminal Id:                      | WHLG                                                                            |
| Waukegan, IL 60085 USA                                                                                                                                                                                                                                                                                                                                                                                                                                                                                                               |                | Ground Sr Manager:                       | Scott Haeger                                                                    |
| Contact: Maryane Semenyuk                                                                                                                                                                                                                                                                                                                                                                                                                                                                                                            |                | Sales Professional :                     | Suzanne M. Brody                                                                |
| Phone: 847-473-3000                                                                                                                                                                                                                                                                                                                                                                                                                                                                                                                  |                | Phone Number :                           | 815-302-3190                                                                    |
|                                                                                                                                                                                                                                                                                                                                                                                                                                                                                                                                      |                | Field Engineer:                          | Scott A. Gindt                                                                  |
|                                                                                                                                                                                                                                                                                                                                                                                                                                                                                                                                      |                | Phone Number :                           | 414-443-2078                                                                    |
| Product Information                                                                                                                                                                                                                                                                                                                                                                                                                                                                                                                  |                |                                          |                                                                                 |
| Commodity Code : 58 UN No :                                                                                                                                                                                                                                                                                                                                                                                                                                                                                                          | Mode           | el Number: S-11350                       | Pcs. Per Pkg: 1                                                                 |
|                                                                                                                                                                                                                                                                                                                                                                                                                                                                                                                                      | ottle Magnu    | ım Wine Shipper -                        | -                                                                               |
|                                                                                                                                                                                                                                                                                                                                                                                                                                                                                                                                      |                |                                          |                                                                                 |
| Packaging Information                                                                                                                                                                                                                                                                                                                                                                                                                                                                                                                |                |                                          |                                                                                 |
| Size : L(in): 6.25 W (in): 16.5 H(in): 19 Wt (lk                                                                                                                                                                                                                                                                                                                                                                                                                                                                                     | <b>b):</b> 5.9 | Outer Container Type                     | : Corrugated                                                                    |
| Container Specs: C-Flute Single Wall 200 Burst Test                                                                                                                                                                                                                                                                                                                                                                                                                                                                                  |                |                                          |                                                                                 |
|                                                                                                                                                                                                                                                                                                                                                                                                                                                                                                                                      |                |                                          |                                                                                 |
| Regular slotted container<br>Other Outer Info:                                                                                                                                                                                                                                                                                                                                                                                                                                                                                       |                |                                          |                                                                                 |
| Other Outer Info:                                                                                                                                                                                                                                                                                                                                                                                                                                                                                                                    |                | Polvstvrene Fo <b>Seali</b>              | ng Method: Tape                                                                 |
| Other Outer Info:                                                                                                                                                                                                                                                                                                                                                                                                                                                                                                                    | kaging II:     | Polystyrene Fo Seali                     | ng Method: Tape                                                                 |
| Other Outer Info:                                                                                                                                                                                                                                                                                                                                                                                                                                                                                                                    | kaging II:     | Polystyrene Fo <b>Seali</b> n            | n <b>g Method</b> : Tape                                                        |
| Other Outer Info:                                                                                                                                                                                                                                                                                                                                                                                                                                                                                                                    | kaging II:     | Polystyrene Fo <b>Seali</b> i            | n <b>g Method:</b> Tape                                                         |
| Other Outer Info:                                                                                                                                                                                                                                                                                                                                                                                                                                                                                                                    | kaging II:     | Polystyrene Fo Seali                     | n <b>g Method</b> : Tape                                                        |
| Other Outer Info: Inner Packaging I: Inner Pack<br>Other Inner Info: 2-piece custom polystyrene foam.<br><u>Test Procedures Completed</u>                                                                                                                                                                                                                                                                                                                                                                                            | kaging II:     | Polystyrene Fo Seali                     | ng Method: Tape                                                                 |
| Other Outer Info: Inner Packaging I: Inner Pack<br>Other Inner Info: 2-piece custom polystyrene foam.<br><u>Test Procedures Completed</u><br>Test Type : International - FedEx                                                                                                                                                                                                                                                                                                                                                       | kaging II:     | Polystyrene Fo Sealin                    |                                                                                 |
| Other Outer Info:       Inner Packaging I:       Inner Pack         Other Inner Info:       2-piece custom polystyrene foam. <u>Test Procedures Completed</u> Test Type :       International - FedEx                                                                                                                                                                                                                                                                                                                                | kaging II:     |                                          |                                                                                 |
| Other Outer Info:       Inner Packaging I:       Inner Pack         Other Inner Info:       2-piece custom polystyrene foam.         Test Procedures Completed         Test Type :       International - FedEx         Drop Height (in) :       30 inches         Drop Results:       No Visible Damage                                                                                                                                                                                                                              | kaging II:     | Drop Seque                               |                                                                                 |
| Other Outer Info:       Inner Packaging I:       Inner Pack         Other Inner Info:       2-piece custom polystyrene foam.         Test Procedures Completed       Inner Pack         Test Type :       International - FedEx         Drop Height (in) :       30 inches         Drop Results:       No Visible Damage         Compression Factor:       5                                                                                                                                                                         | kaging II:     | Drop Seque                               | nce : Two Sets Free - Fall                                                      |
| Other Outer Info:       Inner Packaging I:       Inner Pack         Other Inner Info:       2-piece custom polystyrene foam.         Test Procedures Completed         Test Type :       International - FedEx         Drop Height (in) :       30 inches         Drop Results:       No Visible Damage         Compression Factor:       5         Compression Results:       Meets Minimum Specifications                                                                                                                          | kaging II:     | Drop Seque                               | nce : Two Sets Free - Fall<br>on Load (lbf) : 321                               |
| Other Outer Info:       Inner Packaging I:       Inner Pack         Other Inner Info:       2-piece custom polystyrene foam.         Test Procedures Completed       Inner Pack         Test Type :       International - FedEx         Drop Height (in) :       30 inches         Drop Results:       No Visible Damage         Compression Factor:       5         Compression Results:       Meets Minimum Specifications         Vibration Profile:       International FedEx                                                    | kaging II:     | Drop Seque<br>Compressio                 | nce : Two Sets Free - Fall<br>on Load (lbf) : 321                               |
| Other Outer Info:       Inner Packaging I:       Inner Pack         Other Inner Info:       2-piece custom polystyrene foam.         Test Procedures Completed       Inner Pack         Test Type :       International - FedEx         Drop Height (in) :       30 inches         Drop Results:       No Visible Damage         Compression Factor:       5         Compression Results:       Meets Minimum Specifications         Vibration Profile:       International FedEx                                                    | kaging II:     | Drop Seque<br>Compressio                 | nce : Two Sets Free - Fall<br>on Load (Ibf) : 321<br>uration: 90 Minutes Random |
| Other Outer Info:       Inner Packaging I:       Inner Pack         Other Inner Info:       2-piece custom polystyrene foam.         Test Procedures Completed       Inner Pack         Test Type :       International - FedEx         Drop Height (in) :       30 inches         Drop Results:       No Visible Damage         Compression Factor:       5         Compression Results:       Meets Minimum Specifications         Vibration Profile:       International FedEx         Vibration Results:       No Visible Damage | kaging II:     | Drop Seque<br>Compressio<br>Vibration De | nce : Two Sets Free - Fall<br>on Load (Ibf) : 321<br>uration: 90 Minutes Random |

Photos / Drawings (if Applicable)