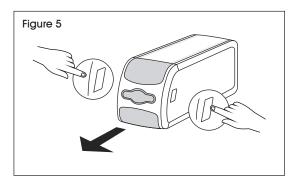

## **AD-A-GLANCE® FEATURE**

1. To use the AD-a-Glance® feature, open dispenser. (See Figure 5)

2. Pull out cards from top of dispenser. (See Figure 6)

- 3. Use templates at <u>adaglance.torkusa.com</u> to design artwork. Ad-a-Glance® insert size is 2.9" x 8.8".
- 4. Insert customized artwork into dispenser and close door. (See Figure 7)