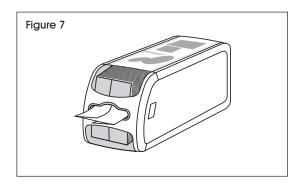

## **AD-A-GLANCE® FEATURE**

1. To use the AD-a-Glance® feature, open dispenser. (See Figure 5)

2. Pull out cards from top of dispenser. (See Figure 6)

- 3. Use templates at <u>adaglance.torkusa.com</u> to design artwork. Ad-a-Glance® insert size is 2.9" x 8.8".
- 4. Insert customized artwork into dispenser and close door. (See Figure 7)