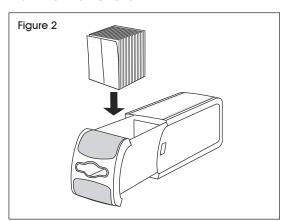

2. Load napkins into dispenser. Start the first napkin through dispensing section. (See Figure 2)

NOTE: Dispenser holds up to 648 napkins at a time. Do not overfill.

3. Close door and begin dispensing. (See Figures 3-4)