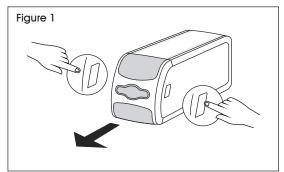

## **LOADING**

NOTE: Use dispenser with Tork® Xpressnap® Fit™ napkins (\$-24380 and \$-24381) only. Universal napkins will not dispense effectively from dispenser.

1. To open dispenser, press tabs on each side of dispenser and pull open. (See Figure 1)