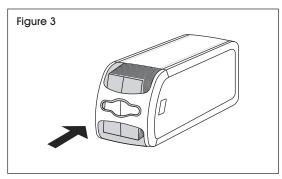

2. Load napkins into dispenser. Start the first napkin through dispensing section. (See Figure 2)

NOTE: Dispenser holds up to 648 napkins at a time. Do not overfill.

3. Close door and begin dispensing. (See Figures 3-4)