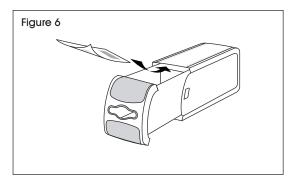

## **AD-A-GLANCE® FEATURE**

1. To use the AD-a-Glance® feature, open dispenser. (See Figure 5)

2. Pull out cards from top of dispenser. (See Figure 6)

- 3. Use templates at <u>adaglance.torkusa.com</u> to design artwork. Ad-a-Glance® insert size is 2.9" x 8.8".
- 4. Insert customized artwork into dispenser and close door. (See Figure 7)