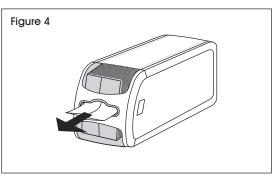

2. Load napkins into dispenser. Start the first napkin through dispensing section. (See Figure 2)

NOTE: Dispenser holds up to 648 napkins at a time. Do not overfill.

3. Close door and begin dispensing. (See Figures 3-4)